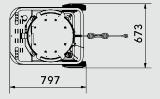

| ТҮРЕ                    | OIL                                    |
|-------------------------|----------------------------------------|
| PRODUCT                 | OIL 140 3M P                           |
| VACUUMED MATERIAL       | Oil and metal shavings                 |
| MOTORIZATION            | Nr 3 By-pass                           |
| POWER                   | 3300 W                                 |
| VOLTAGE                 | 230 V                                  |
| FREQUENCY               | 50 / 60 Hz                             |
| AMPS                    | 14,4 A                                 |
| AIR FLOW                | 510 m3/h                               |
| DEPRESSION              | 230 mBar                               |
| VALVE DEPRESSION        | -                                      |
| SUCTION INLET           | Type B - 60 mm                         |
| DIMENSIONS              | 68 x 80 h152 cm                        |
| WEIGHT                  | 80 Kg                                  |
| FILTER CHAMBER DIAMETER | Ø 460 mm                               |
| FILTER TYPE             | Cartridge M Class Hydro-Oleophobe      |
| FILTERING SURFACE       | -                                      |
| FILTER CLEANING         | -                                      |
| FIRST FILTRATION STAGE  | Oleophobic Sponge                      |
| LIQUIDS CAPACITY        | 140 Liters                             |
| SOLIDS CAPACITY         | 35 Liters                              |
| OIL FILTRATION GRADE    | Nylon 300 µ                            |
| ELECTRIC FLOATER        | YES Automatic shut OFF                 |
| DISCHARGE SYSTEM        | Electric PUMP 220 Lt/min (550W - 230V) |
|                         |                                        |