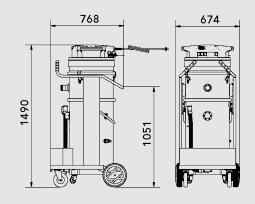

| ТҮРЕ                    | OIL                                    |
|-------------------------|----------------------------------------|
| PRODUCT                 | OIL 140 3M P                           |
| VACUUMED MATERIAL       | Oil and metal shavings                 |
| MOTORIZATION            | Nr 3 By-pass                           |
| POWER                   | 3300 W                                 |
| VOLTAGE                 | 230 V                                  |
| FREQUENCY               | 50 / 60 Hz                             |
| AMPS                    | 14,4 A                                 |
| AIR FLOW                | 510 m3/h                               |
| DEPRESSION              | 230 mBar                               |
| VALVE DEPRESSION        | -                                      |
| SUCTION INLET           | Type B - 60 mm                         |
| DIMENSIONS              | 68 x 80 h152 cm                        |
| WEIGHT                  | 80 Kg                                  |
| FILTER CHAMBER DIAMETER | Ø 460 mm                               |
| FILTER TYPE             | Cartridge M Class Hydro-Oleophobe      |
| FILTERING SURFACE       | -                                      |
| FILTER CLEANING         | -                                      |
| FIRST FILTRATION STAGE  | Oleophobic Sponge                      |
| LIQUIDS CAPACITY        | 140 Liters                             |
| SOLIDS CAPACITY         | 35 Liters                              |
| OIL FILTRATION GRADE    | Nylon 300 µ                            |
| ELECTRIC FLOATER        | YES Automatic shut OFF                 |
| DISCHARGE SYSTEM        | Electric PUMP 220 Lt/min (550W - 230V) |
|                         |                                        |