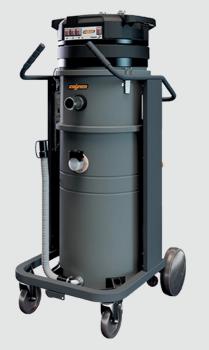

## **TECHNICAL DATA**

INFO@COYNCO.COM

- 2-3 By-pass motors or three-phase turbine for maximum versatility in electrical power supply.
  Industrial vacuum cleaner for the suction of oils and chips in the mechanical industry.
- Automatic shutdown with electric float at maximum filling level.

| ТҮРЕ                    | OIL                                    |
|-------------------------|----------------------------------------|
| PRODUCT                 | OIL 140 3M P                           |
| VACUUMED MATERIAL       | Oil and metal shavings                 |
| MOTORIZATION            | Nr 3 By-pass                           |
| POWER                   | 3300 W                                 |
| VOLTAGE                 | 230 V                                  |
| FREQUENCY               | 50 / 60 Hz                             |
| AMPS                    | 14,4 A                                 |
| AIR FLOW                | 510 m3/h                               |
| DEPRESSION              | 230 mBar                               |
| VALVE DEPRESSION        | -                                      |
| SUCTION INLET           | Type B - 60 mm                         |
| DIMENSIONS              | 68 x 80 h152 cm                        |
| WEIGHT                  | 80 Kg                                  |
| FILTER CHAMBER DIAMETER | Ø 460 mm                               |
| FILTER TYPE             | Cartridge M Class Hydro-Oleophobe      |
| FILTERING SURFACE       | -                                      |
| FILTER CLEANING         | -                                      |
| FIRST FILTRATION STAGE  | Oleophobic Sponge                      |
| LIQUIDS CAPACITY        | 140 Liters                             |
| SOLIDS CAPACITY         | 35 Liters                              |
| OIL FILTRATION GRADE    | Nylon 300 µ                            |
| ELECTRIC FLOATER        | YES Automatic shut OFF                 |
| DISCHARGE SYSTEM        | Electric PUMP 220 Lt/min (550W - 230V) |
|                         |                                        |